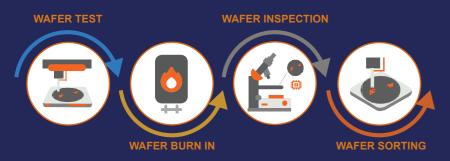

# **Wafer Level Process**

Wafer Level Process. Providing leading equipment for front-end processes all the way from Wafer Test, Wafer Level Burn-In, Wafer Inspection, Wafer Sorting to Die Bonding. At 4JMSolutions we offer Wafer-Level VCSEL as well as sorters, inspection systems, measurement systems, bonding systems, wafer reconstruction and flip-chip.

### **Wafer Test**

- Trooper-T optical VCSEL Wafer Tester Trooper-BI Wafer-Level VCSEL/LED/Micro LED Burn-in - Test System
- Equipment Front End Module Wafer Robot Handler

### Wafer Level Burn In

- Trooper BI Wafer Level VCSEL/LED/Micro LED Burn-in Test System

#### **Wafer Sorter with AOI**

- C530 Wafer to Tape and Reel
- C330 Wafer to Tape and Reel
- FS600 Die Transfer Wafer to JEDEC Tray
- FS500 Die Transfer Wafer to JEDEC Tray
- Optimus MR3 Wafer to Wafer
- Optimus 2 Wafer to Wafer [Single Input Dual Output]

OloT&

- Trooper-V Wafer-Level AOI Handler