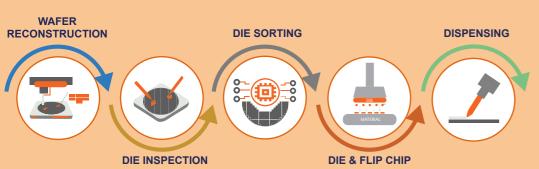

## **Die Level Process**

Wafer reconstruction, Die Inspection, Die Sorting, Die & Flip Chip, Dispensing.

#### **Die Sorters with AOI**

- C340 Wafer to Tape and Reel
- C530 Wafer to Tape and Reel
- FS600 Die Transfer Wafer to JEDEC Tray
- Optimus MR3 Wafer to Wafer
- Optimus 2 Wafer to Wafer [Single Input Dual Output]

#### **Die Bonders**

Flip Chip

- FC-1210 Chip to Substrate or Lead frame
- FC-1250 Chip to Substrate or Lead frame

OloT&

### **Wafer Mapper**

- YWafer Mapper GS4 (2 to 4" wafer) - YWafer Mapper GS4 (2 to 8" wafer)

- Eagle A3000 Flip Chip Placer - WLCSP T&R – Eagle V3500